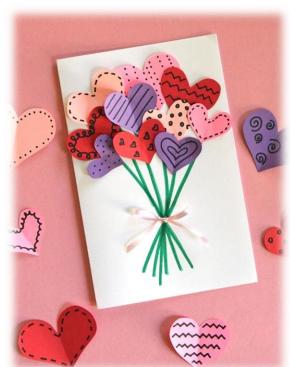

A personal crafted card made by you for the people you love! A heart flower valentine day Craft

Suitable for Senior & Junior Classes

#### **Method**

- 1. Fold the main paper in half, chose the colour in which you want your card to be in the case of the picture it is white
- 2. Draw love heart shaped pieces on the other coloured paper and cut them out with the scissors, once you have cut them out

design them in any way you would like (examples can be seen in picture above)

- **3.** Once you have drawn on the love hearts, draw the stems with green marker on the front of the folded card
- **4.** Once the stems have been drawn on, glue and place down the love hearts in position similar to the one like the picture above
- 5. Once you have glued them on, write on the card with a special message to your loved one