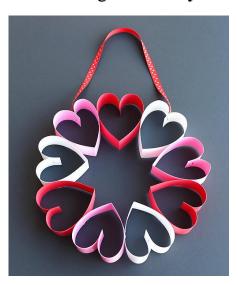

of to

Stapled paper heart Wreath
Suitable for senior classes

5. Connect the hearts together by lining them up together, line up the bottom points of the two heart shapes then stable them together about half way between the bottom and the two of the heart

6. Continue to stable the hearts together until you make it all the way around