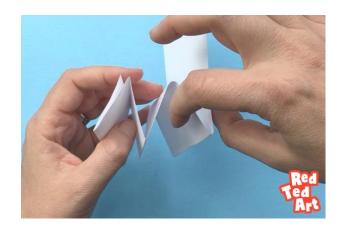

### **Methods:**

1. Fold your white paper in3.5cm folds, need a total of 6 folds

2. Draw a half heart (make sure the 'outside' of the heart is on the side that 'flaps open' and also that it goes right to the edge

3. Cut out the hearts, when you open it should have 3 hearts connected together, now you have to decorate your hearts, you cab use smaller hearts and place them inside the white hearts as seen in the below picture