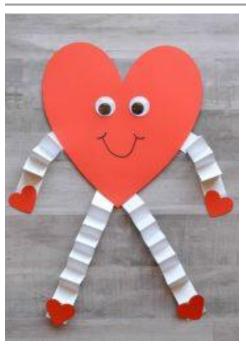

Valentine's Day Heart Man Suitable for junior classes

7. Create a face for your heart man/woman, you can glue on google eyes or draw in some with black marker along with a smiley face