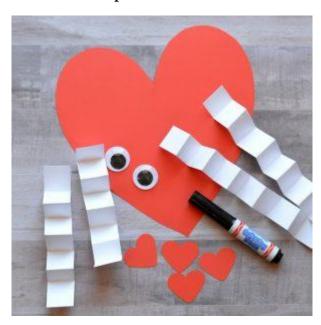

#### Method:

- 1. On your red (or other coloured paper) draw a medium/large size love heart
- 2. Draw another 4 love hearts but much smaller in size

- 3. Cut your white paper in strips 2 long strips 20cm and 2 smaller 12 cm in length
- 4. Once you have cut all your pieces out, fold the white strips of paper like an accordion as seen in the picture

- 5. Glue the two long pieces of white strips (legs) to the bottom of the large love heart and glue the two shorter strips to the middle of the heart (arms)
- 6. Glue on the 4 small hearts on each end of the white strips both legs and arms