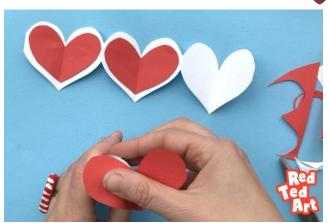

3. Cut out the hearts, when you open it should have 3 hearts connected together, now you have to decorate your hearts, you cab use smaller hearts and place them inside the white hearts as seen in the below picture