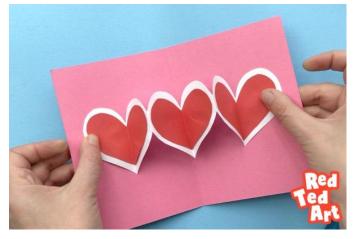

4. The coloured paper you wish your card to be fold in half to make a card shape, place and glue the three connected hears to the inside of the folded

card.

5. You can now decorate the outside/front the card any way you wish, make sure write an important message in the inside for whoever you wish to give the to