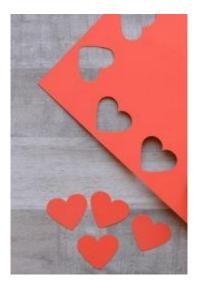

#### Method:

- 1. On your red (or other coloured paper) draw a medium/large size love heart
- 2. Draw another 4 love hearts but much smaller in size

- 3. Cut your white paper in strips 2 long strips 20cm and 2 smaller 12 cm in length
- 4. Once you have cut all your pieces out, fold the white strips of paper like an accordion as seen in the picture