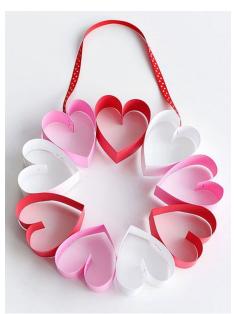

of to

Stapled paper heart Wreath
Suitable for senior classes

#### **Equipment Needed:**

- 3 sheets of coloured paper
- Ribbon/wool
- Scissors
- Stapler/cello-tape

#### Method:

1. Cut out 9 strips of paper about 1-1/4" wide by 11" long, each strip of paper will become one heart in your wreath

2. Fold each strip in half, curve the ends of the paper inwards to make a heart shape and staple/cello tape the two ends together

3. The last 2 strips should include the two ends of the ribbon, staple the ribbon right between the middle of the two hearts

4. The ribbon would be 18" in length, once you have made the two hearts that the ribbon will hang from staple you will have to then connect the rest of the hearts

5. Connect the hearts together by lining them up together, line up the bottom points of the two heart shapes then stable them together about half way between the bottom and the two of the heart

6. Continue to stable the hearts together until you make it all the way around