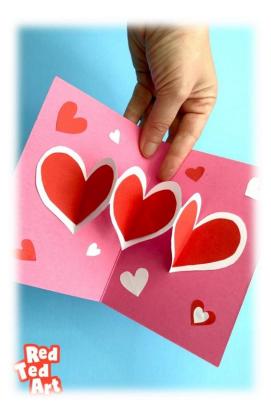

Pop out valentine day card idea! Suitable for junior & Senior classes

Equipment needed:

- Coloured paper A5 (pink in picture)
- White paper
- Scissors
- Glue stick
- Pen

4. The coloured paper you wish your card to be fold in half to make a card shape, place and glue the three connected hears to the inside of the folded

card.

5. You can now decorate the outside/front the card any way you wish, make sure write an important message in the inside for whoever you wish to give the to