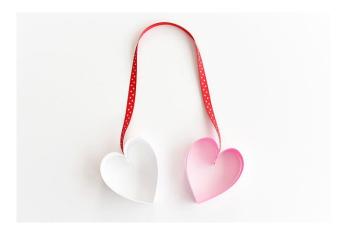

#### Method:

1. Cut out 9 strips of paper about 1-1/4" wide by 11" long, each strip of paper will become one heart in your wreath

2. Fold each strip in half, curve the ends of the paper inwards to make a heart shape and staple/cello tape the two ends together

3. The last 2 strips should include the two ends of the ribbon, staple the ribbon right between the middle of the two hearts

4. The ribbon would be 18" in length, once you have made the two hearts that the ribbon will hang from staple you will have to then connect the rest of the hearts