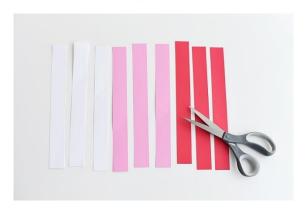

#### **Equipment Needed:**

- 3 sheets of coloured paper
- Ribbon/wool
- Scissors
- Stapler/cello-tape

#### Method:

1. Cut out 9 strips of paper about 1-1/4" wide by 11" long, each strip of paper will become one heart in your wreath

2. Fold each strip in half, curve the ends of the paper inwards to make a heart shape and staple/cello tape the two ends together