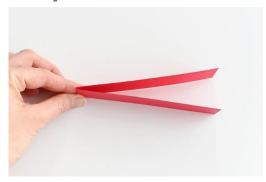

#### Method:

1. Cut out 9 strips of paper about 1-1/4" wide by 11" long, each strip of paper will become one heart in your wreath

2. Fold each strip in half, curve the ends of the paper inwards to make a heart shape and staple/cello tape the two ends together