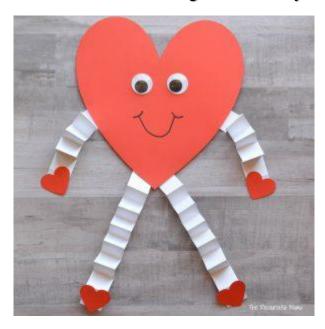

Valentine's Day Heart Man Suitable for junior classes

7. Create a face for your heart man/woman, you can glue on google eyes or draw in some with black marker along with a smiley face