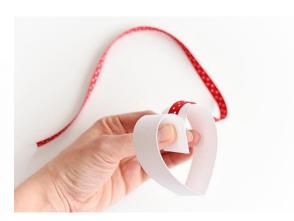

#### Method:

1. Cut out 9 strips of paper about 1-1/4" wide by 11" long, each strip of paper will become one heart in your wreath

2. Fold each strip in half, curve the ends of the paper inwards to make a heart shape and staple/cello tape the two ends together

3. The last 2 strips should include the two ends of the ribbon, staple the ribbon right between the middle of the two hearts

4. The ribbon would be 18" in length, once you have made the two hearts that the ribbon will hang from staple you will have to then connect the rest of the hearts