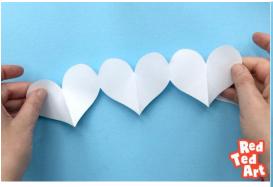

3. Cut out the hearts, when you open it should have 3 hearts connected together, now you have to decorate your hearts, you cab use smaller hearts and place them inside the white hearts as seen in the below picture