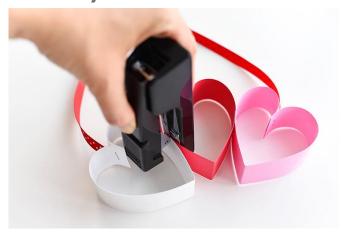

3. The last 2 strips should include the two ends of the ribbon, staple the ribbon right between the middle of the two hearts

4. The ribbon would be 18" in length, once you have made the two hearts that the ribbon will hang from staple you will have to then connect the rest of the hearts

5. Connect the hearts together by lining them up together, line up the bottom points of the two heart shapes then stable them together about half way between the bottom and the two of the heart

6. Continue to stable the hearts together until you make it all the way around