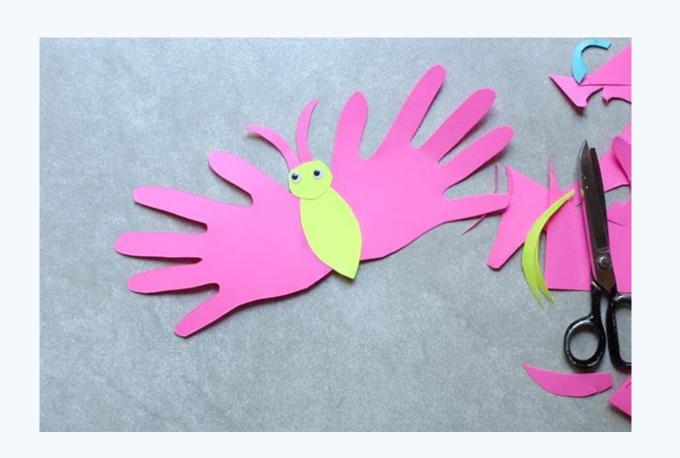

## Step 1:

Fold the colored paper in half

Trace your hand on the paper as seen in the picture

Now you have two hands joined together

## Step 2:

With a different colour paper, cut out the body and head of the butterfly

Cut out the head and body and glue to the outside of the butterfly

#### Step 3:

 Glue on googly eyes, if you do not have googly eyes you can draw them on with black marker