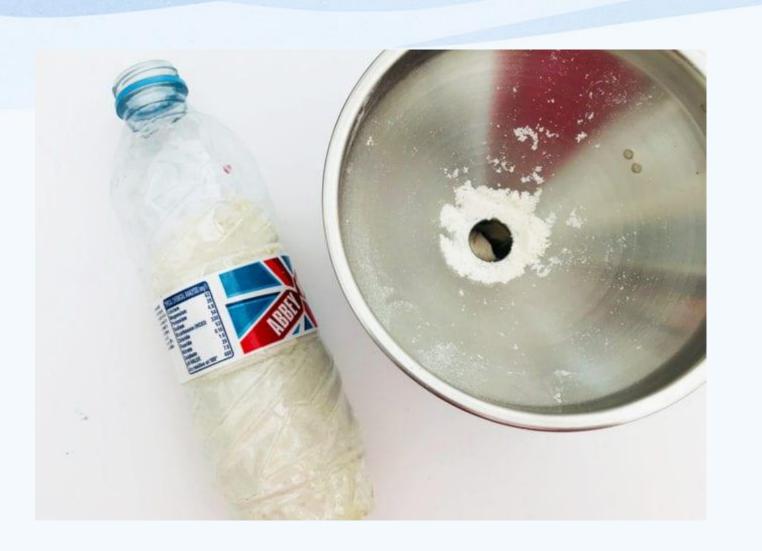

#### Step 1:

- Fill up empty water bottle with flour (you can use rice if you do not have flour)
- You can use a funnel as seen in picture to get the flour in easier this is optional