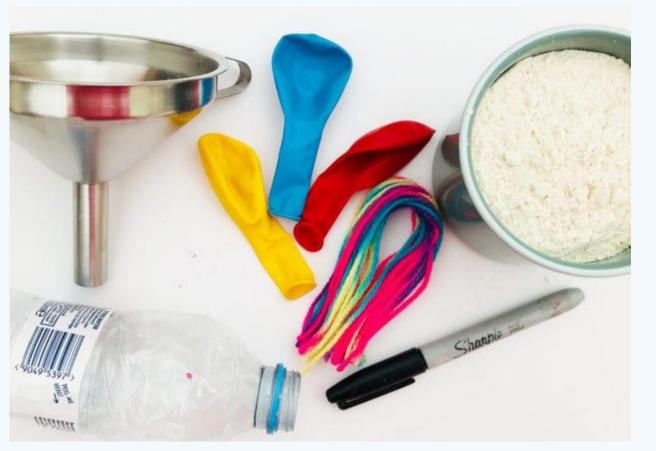

# Equipment Needed:

- 1. Balloons
- 2. Flour/rice
- 3. Empty water bottle
- 4. Wool
- 5. Black marker

#### Step 1:

- Fill up empty water bottle with flour (you can use rice if you do not have flour)
- You can use a funnel as seen in picture to get the flour in easier this is optional