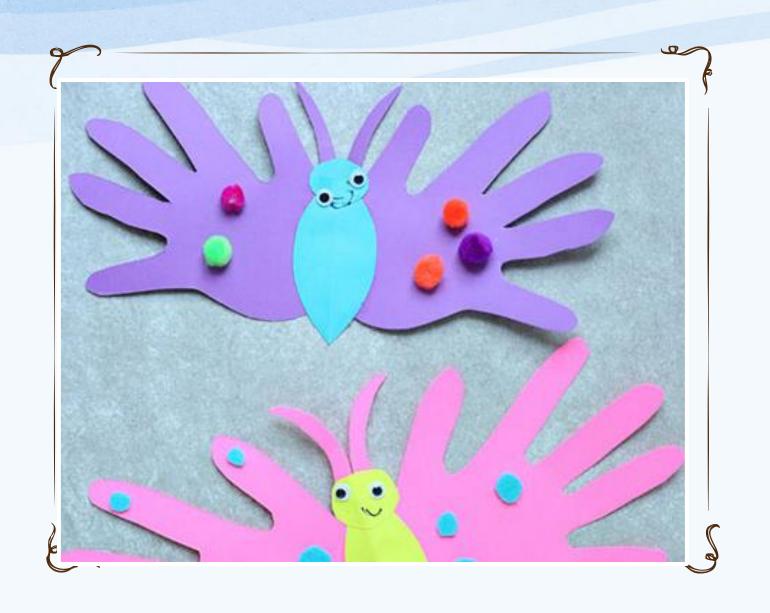

## Equipment Needed:

Colored paper

Glue

Googly eyes

Pom Poms

Black marker

## Step 1:

Fold the colored paper in half

Trace your hand on the paper as seen in the picture

Now you have two hands joined together

## Step 2:

With a different colour paper, cut out the body and head of the butterfly

Cut out the head and body and glue to the outside of the butterfly

#### Step 3:

 Glue on googly eyes, if you do not have googly eyes you can draw them on with black marker

#### Step 4:

• Cut out curved shaped top piece for your Butterfly and glue on to the top of its head

· Draw on smiley face

#### Step 5:

· You add glue on pom poms if you have some

If not you can draw, paint in some dots or designs onto the wings of your butterfly