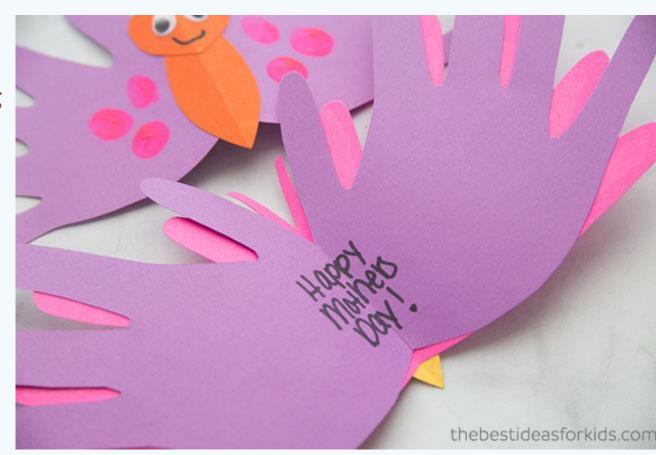

## Step 1:

Fold the colored paper in half

Trace your hand on the paper as seen in the picture

Now you have two hands joined together

## Step 2:

With a different colour paper, cut out the body and head of the butterfly

Cut out the head and body and glue to the outside of the butterfly

#### Step 3:

 Glue on googly eyes, if you do not have googly eyes you can draw them on with black marker

#### Step 4:

• Cut out curved shaped top piece for your Butterfly and glue on to the top of its head

· Draw on smiley face

#### Step 5:

· You add glue on pom poms if you have some

If not you can draw, paint in some dots or designs onto the wings of your butterfly

## Final Step

You can write on the back
On your butterfly and use it as
As a card