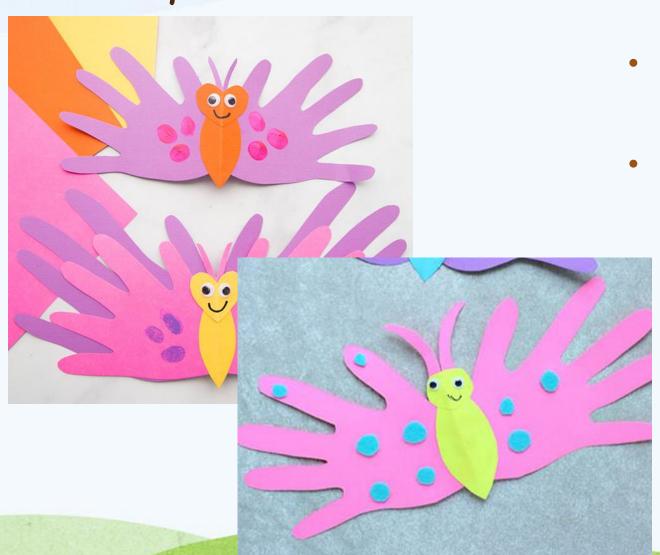

#### Step 5:

· You add glue on pom poms if you have some

If not you can draw, paint in some dots or designs onto the wings of your butterfly

## Final Step

You can write on the back
On your butterfly and use it as
As a card