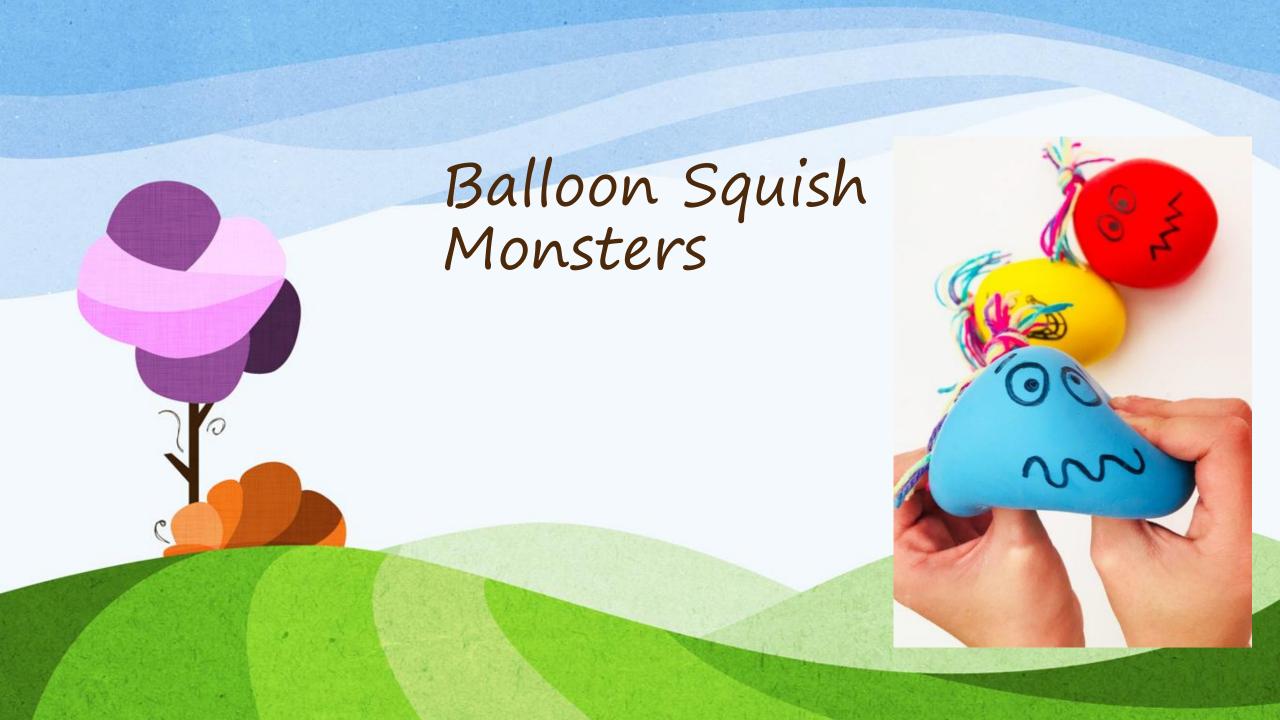

# Today you will be making either (or both)

- 1. A butterfly Hand Print
- 2. Balloon Squish Monsters

# Equipment Needed:

- 1. Balloons
- 2. Flour/rice
- 3. Empty water bottle
- 4. Wool
- 5. Black marker