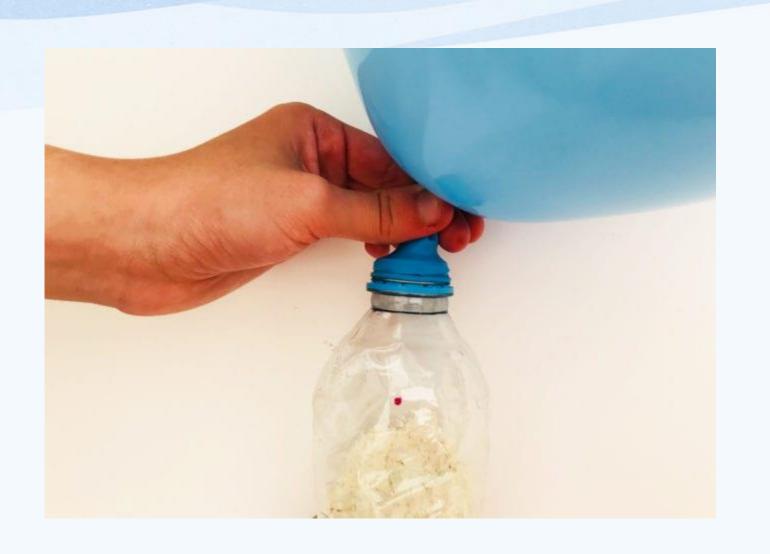

#### Step 1:

- Fill up empty water bottle with flour (you can use rice if you do not have flour)
- You can use a funnel as seen in picture to get the flour in easier this is optional

#### Step 2:

- Blow up the balloon and attach it to the bottle full of flour
- This can be hard, ask for some help if you can not do it