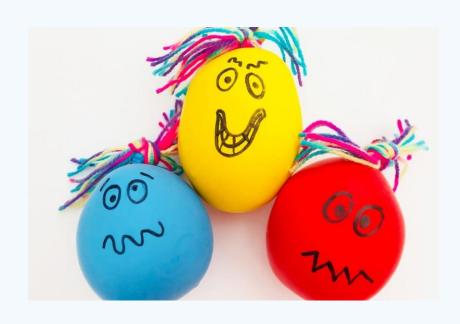

# Equipment Needed:

- 1. Balloons
- 2. Flour/rice
- 3. Empty water bottle
- 4. Wool
- 5. Black marker

#### Step 1:

- Fill up empty water bottle with flour (you can use rice if you do not have flour)
- You can use a funnel as seen in picture to get the flour in easier this is optional

#### Step 2:

- Blow up the balloon and attach it to the bottle full of flour
- This can be hard, ask for some help if you can not do it

#### Step 3:

Once the balloon is attached to the bottle, flip the bottle upside down and pour all the flour into the balloon

Tie a knot once your balloon is full

# Step 4:

Using wool, this step is optional you can add some funky hair

### Step 5:

Final step is to add a face to your monster

Draw on the face using a black marker