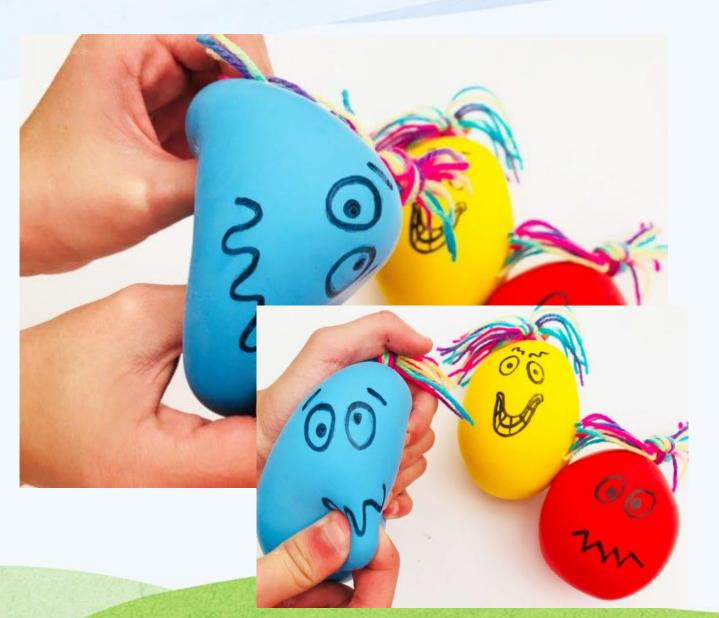

### Step 5:

Final step is to add a face to your monster

Draw on the face using a black marker