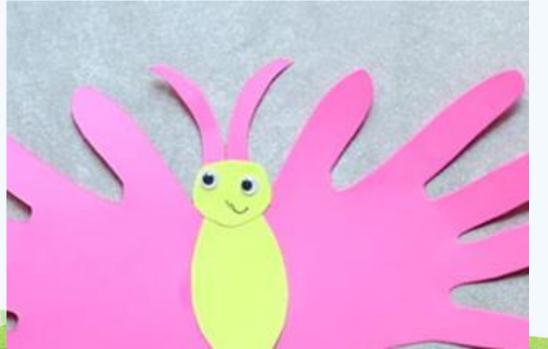

#### Step 4:

• Cut out curved shaped top piece for your Butterfly and glue on to the top of its head

· Draw on smiley face

#### Step 5:

· You add glue on pom poms if you have some

If not you can draw, paint in some dots or designs onto the wings of your butterfly