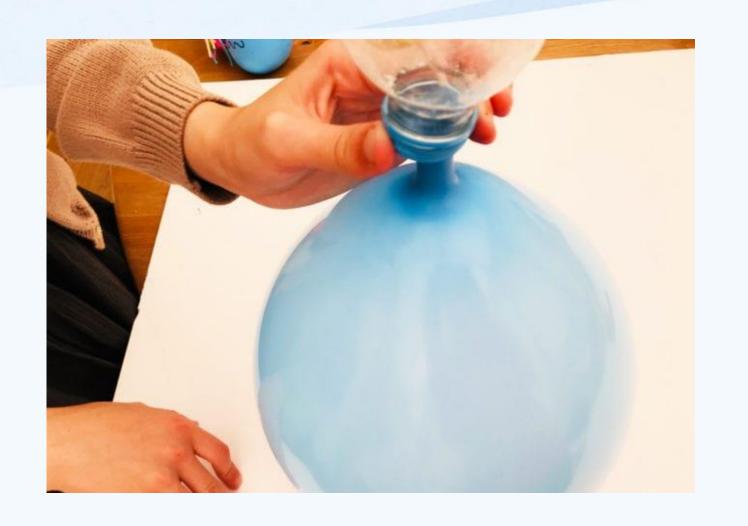

#### Step 3:

Once the balloon is attached to the bottle, flip the bottle upside down and pour all the flour into the balloon

Tie a knot once your balloon is full