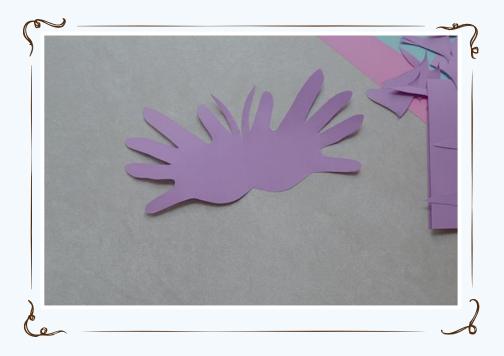

## Step 1:

Fold the colored paper in half

Trace your hand on the paper as seen in the picture

Now you have two hands joined together

## Step 2:

With a different colour paper, cut out the body and head of the butterfly

Cut out the head and body and glue to the outside of the butterfly