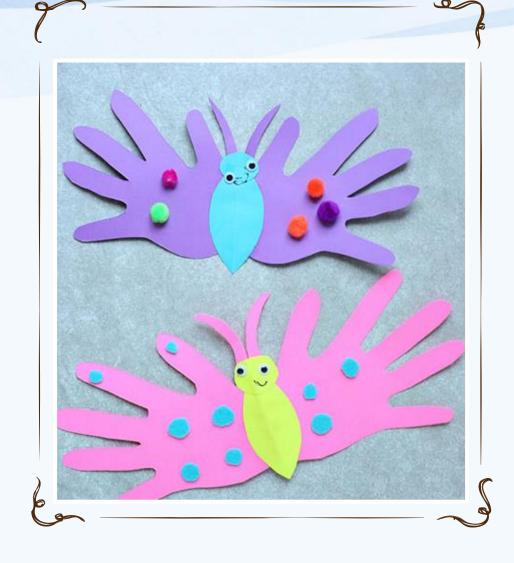

## Step 2:

With a different colour paper, cut out the body and head of the butterfly

Cut out the head and body and glue to the outside of the butterfly

#### Step 3:

 Glue on googly eyes, if you do not have googly eyes you can draw them on with black marker

#### Step 4:

• Cut out curved shaped top piece for your Butterfly and glue on to the top of its head

· Draw on smiley face

#### Step 5:

· You add glue on pom poms if you have some

If not you can draw, paint in some dots or designs onto the wings of your butterfly

## Final Step

You can write on the back
On your butterfly and use it as
As a card