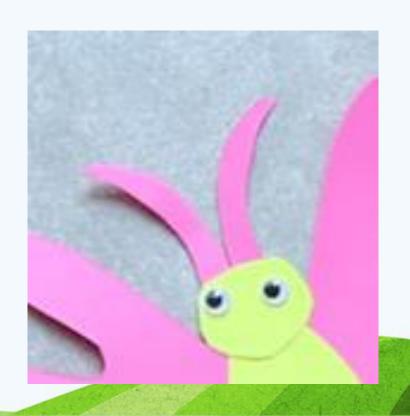

#### Step 3:

 Glue on googly eyes, if you do not have googly eyes you can draw them on with black marker

#### Step 4:

• Cut out curved shaped top piece for your Butterfly and glue on to the top of its head

· Draw on smiley face