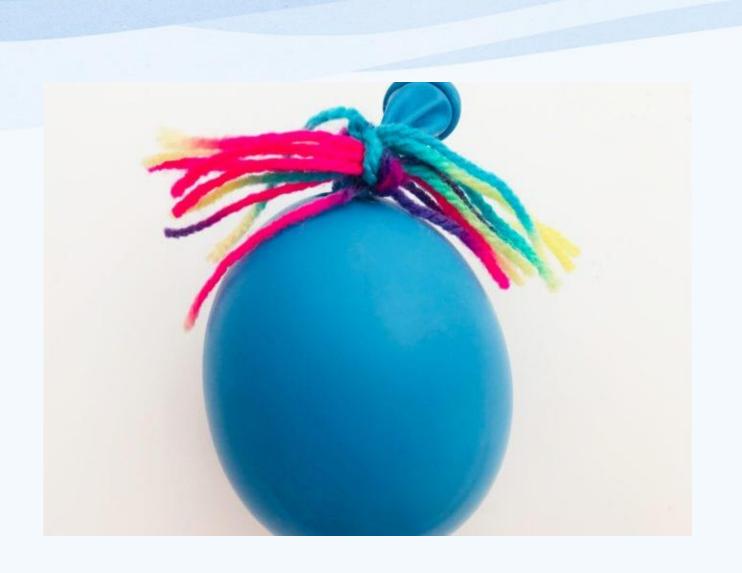

pom poms if you have some

If not you can draw, paint in some dots or designs onto the wings of your butterfly

## Final Step

You can write on the back
On your butterfly and use it as
As a card





# Equipment Needed:

- 1. Balloons
- 2. Flour/rice
- 3. Empty water bottle
- 4. Wool
- 5. Black marker





#### Step 1:

- Fill up empty water bottle with flour (you can use rice if you do not have flour)
- You can use a funnel as seen in picture to get the flour in easier this is optional



#### Step 2:

- Blow up the balloon and attach it to the bottle full of flour
- This can be hard, ask for some help if you can not do it



#### Step 3:

Once the balloon is attached to the bottle, flip the bottle upside down and pour all the flour into the balloon

Tie a knot once your balloon is full



# Step 4:

Using wool, this step is optional you can add some funky hair



### Step 5:

Final step is to add a face to your monster

Draw on the face using a black marker

# Don't forget to take pictures of youradariafts