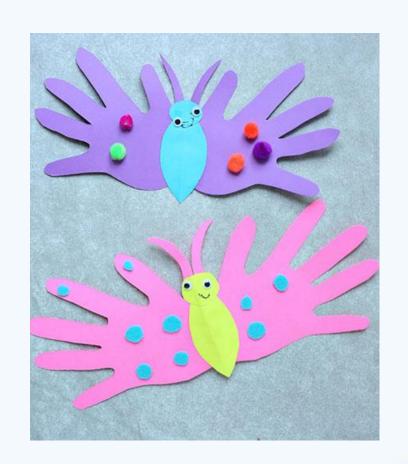

## Equipment Needed:

Colored paper

Glue

Googly eyes

Pom Poms

Black marker

## Step 1:

Fold the colored paper in half

Trace your hand on the paper as seen in the picture

Now you have two hands joined together

## Step 2:

With a different colour paper, cut out the body and head of the butterfly

Cut out the head and body and glue to the outside of the butterfly

#### Step 3:

 Glue on googly eyes, if you do not have googly eyes you can draw them on with black marker

#### Step 4:

• Cut out curved shaped top piece for your Butterfly and glue on to the top of its head

· Draw on smiley face

#### Step 5:

· You add glue on pom poms if you have some

If not you can draw, paint in some dots or designs onto the wings of your butterfly