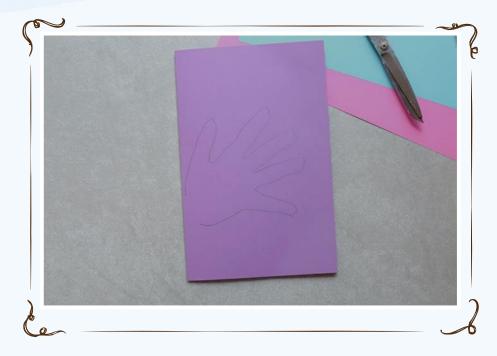

## Step 1:

Fold the colored paper in half

Trace your hand on the paper as seen in the picture

Now you have two hands joined together