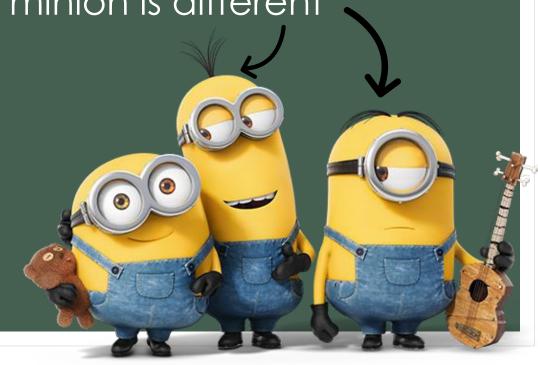

#### Step 3:

- Every minion has a different face/smile
- Select which smile you would like on your minion
- When you
  have chosen
  which one you
  would like
  draw with a
  marker your
  minions facial
  expression

#### Step 5

 Cut minions hair out of the black paper, which ever way you want

• Its important to remember each minion is different

Now you have your own minion

It is important to remember you can design yours whatever way you want

Your minion can have 1 or 2 eyes or even 3

Have fun!!