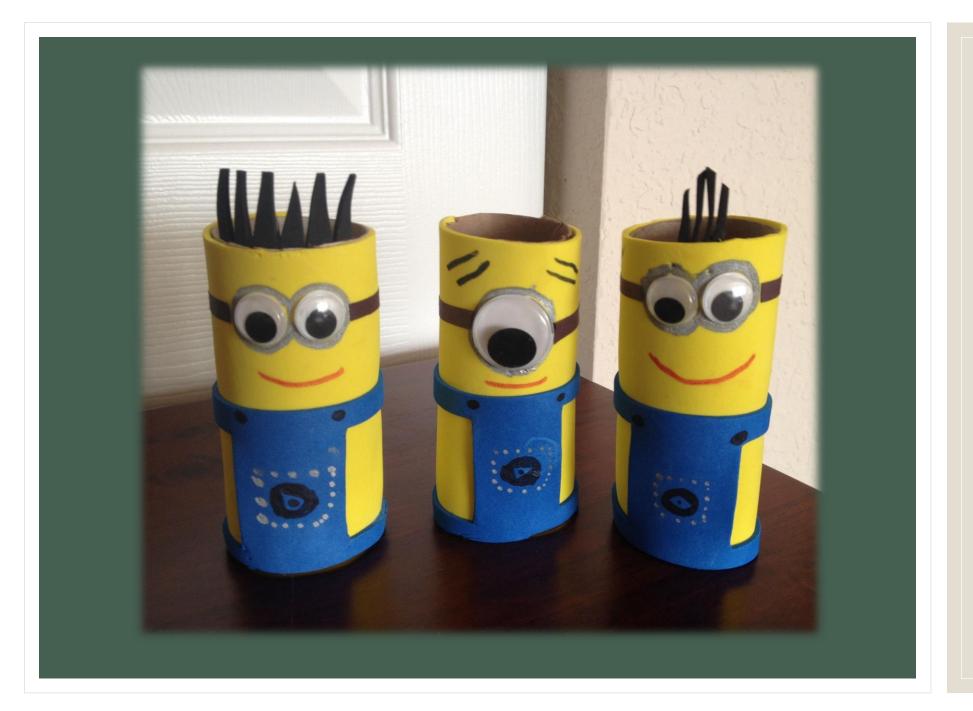

Now you have your own minion

It is important to remember you can design yours whatever way you want

Your minion can have 1 or 2 eyes or even 3

Have fun!!