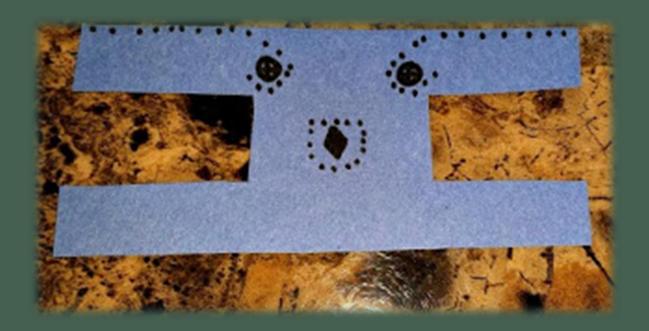

## Step 6:

- Take the blue paper and cut a H shape pattern out
- This is the minions over all's
- Glue that on to the bottom of the minions body
- This should be wrapped around toilet roll and secured with glue or cello tape