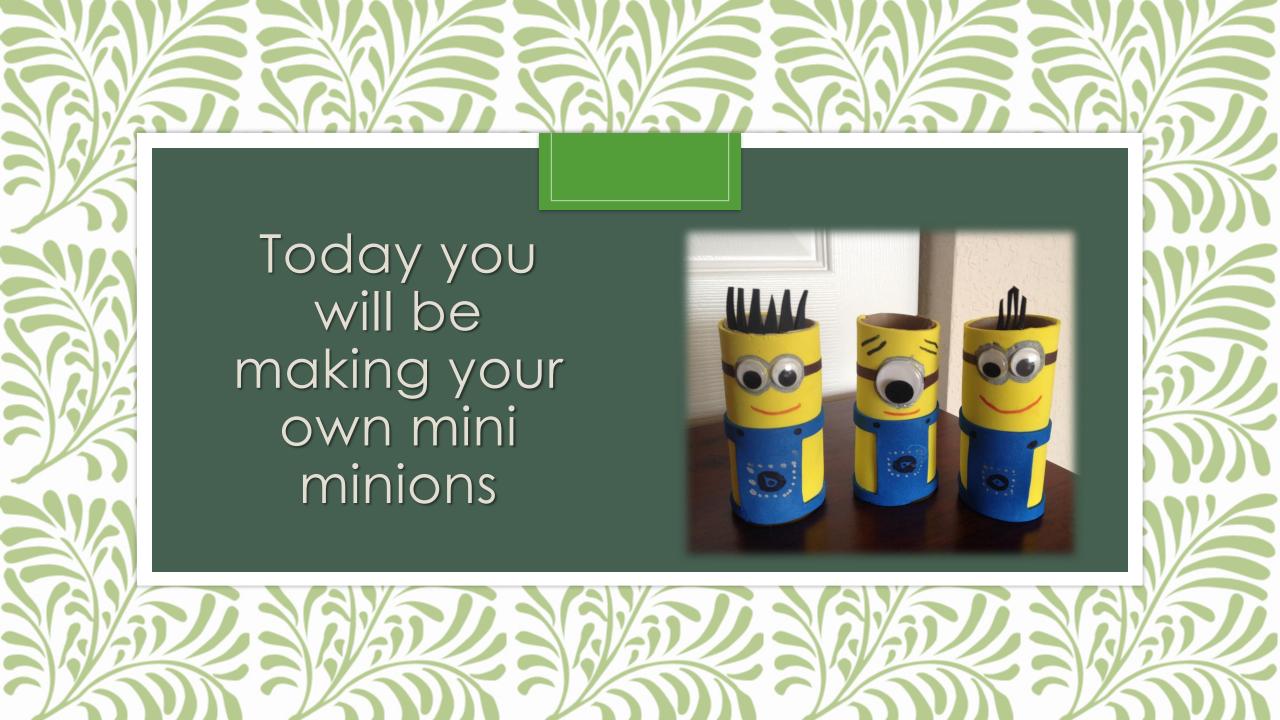

Now you have your own minion

It is important to remember you can design yours whatever way you want

Your minion can have 1 or 2 eyes or even 3

Have fun!!