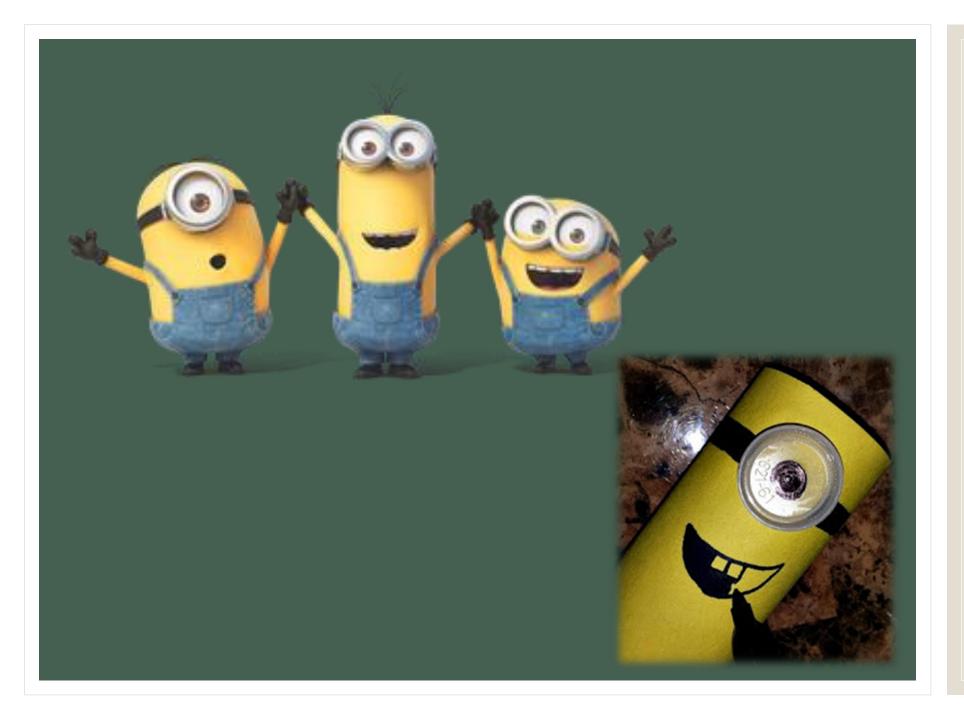

#### Step 3:

- Every minion has a different face/smile
- Select which smile you would like on your minion
- When you
  have chosen
  which one you
  would like
  draw with a
  marker your
  minions facial
  expression

Now you have your own minion

It is important to remember you can design yours whatever way you want

Your minion can have 1 or 2 eyes or even 3

Have fun!!