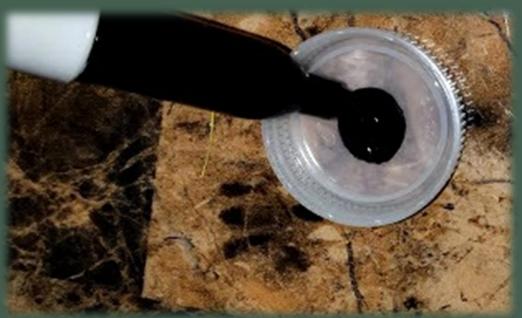

### Step 1:

• Get your bottle cap, this will be used to create the eye.

• Draw a black circle in the middle of the

minion's eye.