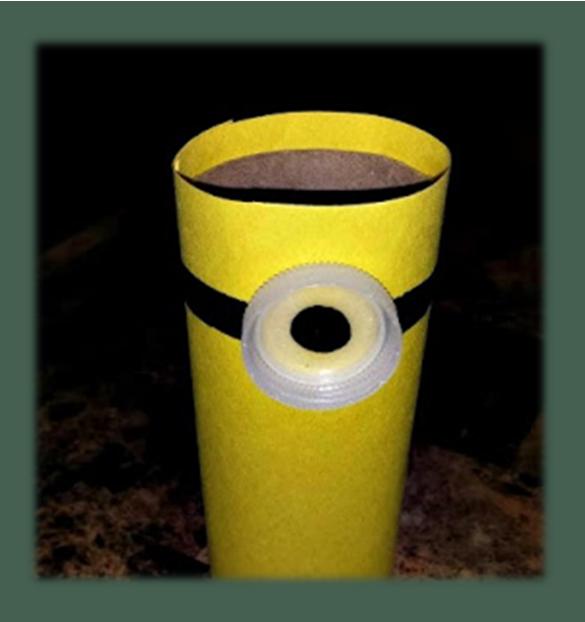

#### Step 2:

Wrap the yellow coloured paper around the toilet roll and glue it in place

After glue the bottle cap to the top middle of the roll

Draw a 1cm thick strap with black marker