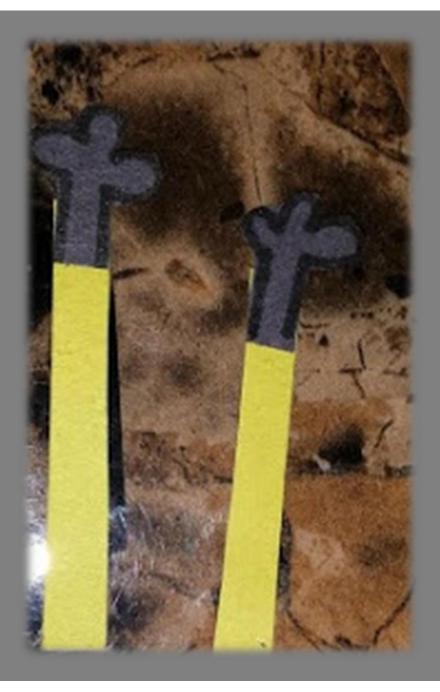

#### Step 5

 Cut minions hair out of the black paper, which ever way you want

• Its important to remember each minion is different