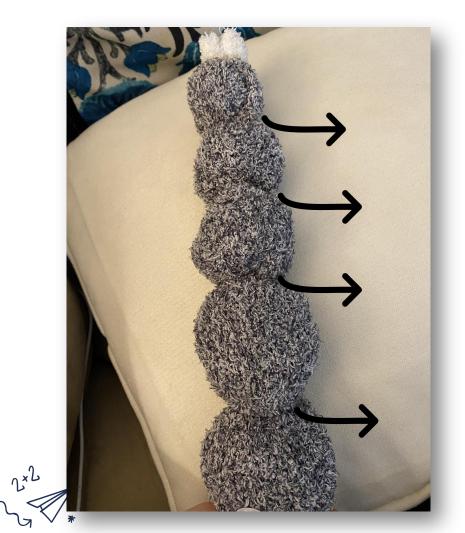

# Step 1:

- Place the sock you wish to make your sock worm with on the table
- Place 2 large socks in to the top of the sock and tie off with elastic or bobbin
- Place another 1 large sock after and tie off with elastic
- Repeat this method with the amount of socks shown in the image to the left and tie with elastic ties after each

\* 2...

• An example of where each elastic band should be placed

- Step 2:
  - To finish your sock worm they will need some eyes to see!
  - You can use googly eyes and stick them on to the front of your sock
  - If your unable to use googly eyes, you can draw a pair of eyes on the white cardboard of a cornflake box and cut them out