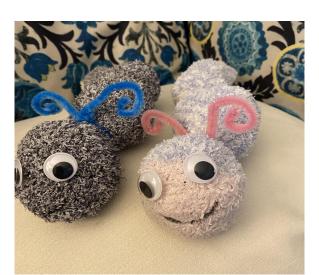

#### This weeks Art & Craft ideas for you!

A silly sock worm for you A perfect way to recycle your old and unused socks

## Final step

- To finish and decorate your sock worm you will need some coloured pipe cleaner
- You will need 1 piece of pipe cleaner
- Wrap the pipe cleaner around the elastic band of the front of the sock
- Once you have done this then twist it a few times to keep it in place
- Roll the ends of the pipe cleaner into a spiral shape