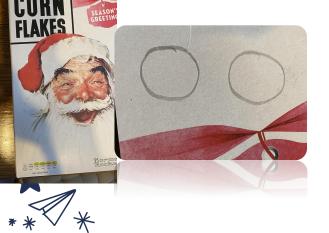

#### Get your cereal box and draw 2 small circles

cut out the circles with sissors

Get a black markers and draw two small <u>black circles</u>