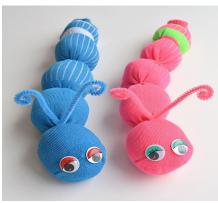

#### This weeks Art & Craft ideas for you!

A silly sock worm for you A perfect way to recycle your old and unused socks

## Final step

- To finish and decorate your sock worm you will need some coloured pipe cleaner
- You will need 1 piece of pipe cleaner
- Wrap the pipe cleaner around the elastic band of the front of the sock
- Once you have done this then twist it a few times to keep it in place
- Roll the ends of the pipe cleaner into a spiral shape