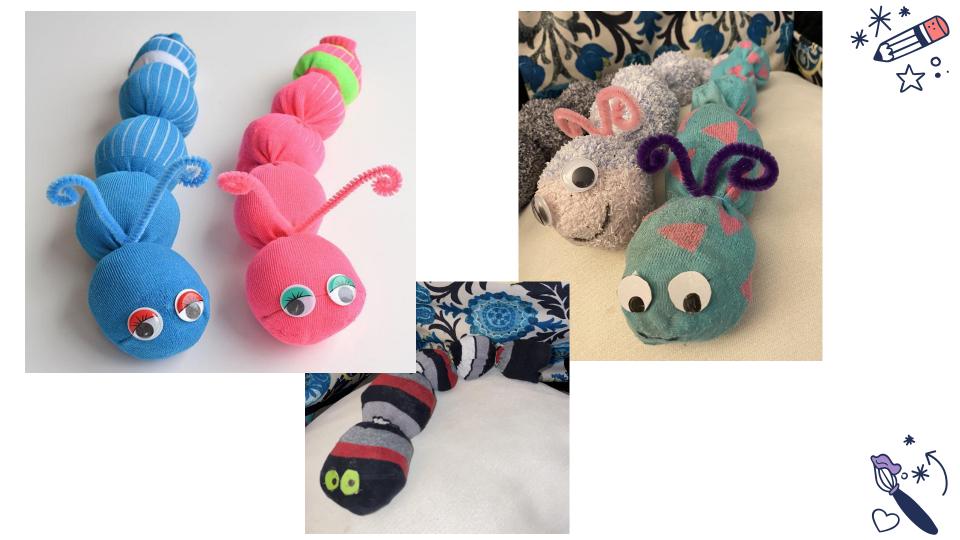

#### This weeks Art & Craft ideas for you!

A silly sock worm for you A perfect way to recycle your old and unused socks

## Final step

- To finish and decorate your sock worm you will need some coloured pipe cleaner
- You will need 1 piece of pipe cleaner
- Wrap the pipe cleaner around the elastic band of the front of the sock
- Once you have done this then twist it a few times to keep it in place
- Roll the ends of the pipe cleaner into a spiral shape