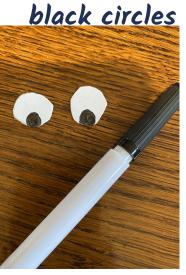

#### Get your cereal box and draw 2 small circles

cut out the circles with sissors

Get a black markers and draw two small <u>black circles</u>