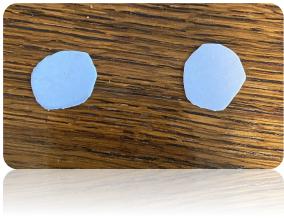

#### Get your cereal box and draw 2 small circles

cut out the circles with sissors

Get a black markers and draw two small <u>black circles</u>