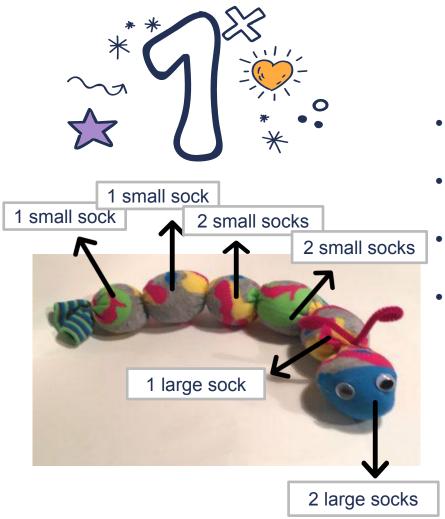

# Step 1:

- Place the sock you wish to make your sock worm with on the table
- Place 2 large socks in to the top of the sock and tie off with elastic or bobbin
- Place another 1 large sock after and tie off with elastic
- Repeat this method with the amount of socks shown in the image to the left and tie with elastic ties after each

\* 2...

• An example of where each elastic band should be placed

- Step 2:
  - To finish your sock worm they will need some eyes to see!
  - You can use googly eyes and stick them on to the front of your sock
  - If your unable to use googly eyes, you can draw a pair of eyes on the white cardboard of a cornflake box and cut them out